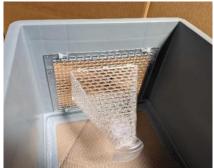

The set consist in 2 boxes and a roof (fig.1) (the roof is not represented on the picture), The shallow box  $(400 \times 300 \times 75 \text{ mm})$  goes underneath the main one. The bottom of the main box  $(400 \times 300 \times 220 \text{ mm})$  where the Asian Hornets will be trapped will be cut, fitted with a 2 mm mesh floor (Fig.1) and the box will need 2 MAS (Fig.2).

The distance between the 2 narrow extremities of the MAS shall imperatively be 80 mm minimum. The mesh used in our construction is A4 dimensions. Old mesh from a beehive floor can be used too.

For the main box, the cut to fit the MAS shall be centred on the end panels of the box, with cut dimensions as follow:135 x 197mm.

To fix the mesh, we use 2.4 mm rivets. If you do not have any, you can also glue the mesh with silicon, glue gun, polyurethane glue or screw it. The same applies for the MAS apart from the rivets. For extra security you can zip tie the MAS to the box by drilling small hole to fit the zip ties.