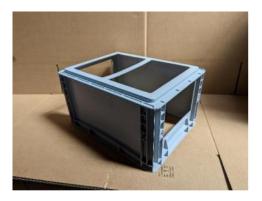

The set consist in 2 boxes and a roof (fig.1) (the roof is not represented on the picture), The shallow box  $(400 \times 300 \times 75 \text{ mm})$  goes underneath the main one. The bottom of the main box  $(400 \times 300 \times 220 \text{ mm})$  where the Asian Hornets will be trapped will be cut, fitted with a 2 mm mesh floor (Fig.1) and the box will need 2 MAS (Fig.2).

The distance between the 2 narrow extremities of the MAS shall imperatively be 80 mm minimum. The mesh used in our construction is A4 dimensions. Old mesh from a beehive floor can be used too.

For the main box, the cut to fit the MAS shall be centred on the end panels of the box, with cut dimensions as follow:135 x 197mm.