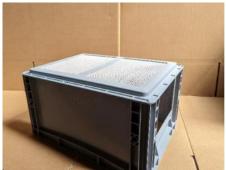

## **How To Build Your Trap with the MAS device:**

Fig 1 Fig 2

Once you will have purchased your MAS kit, you will need some boxes. Any type of boxes will do a long as they are stackable. At Raw Mellifera, we are using AUER boxes (references below) but you can also build your own out of any timber, plywood, pallet wood.... or even reuse some old super and brood boxes.

The set consist in 2 boxes and a roof (fig.1) (the roof is not represented on the picture), The shallow box  $(400 \times 300 \times 75 \text{ mm})$  goes underneath the main one. The bottom of the main box  $(400 \times 300 \times 220 \text{ mm})$  where the Asian Hornets will be trapped will be cut, fitted with a 2 mm mesh floor (Fig.1) and the box will need 2 MAS (Fig.2).

The distance between the 2 narrow extremities of the MAS shall imperatively be 80 mm minimum. The mesh used in our construction is A4 dimensions. Old mesh from a beehive floor can be used too.

For the main box, the cut to fit the MAS shall be centred on the end panels of the box, with cut dimensions as follow:135 x 197mm.