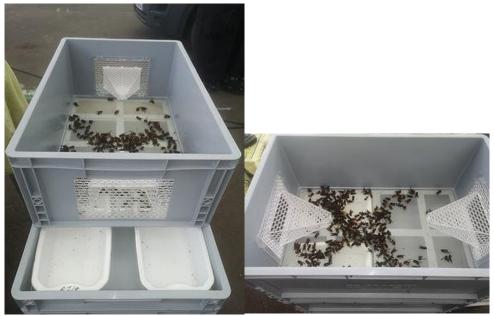

The set consist in 2 boxes and a roof (fig.1) (the roof is not represented on the picture), The shallow box  $(400 \times 300 \times 75 \text{ mm})$  goes underneath the main one. The bottom of the main box  $(400 \times 300 \times 220 \text{ mm})$  where the Asian Hornets will be trapped will be cut, fitted with a 2 mm mesh floor (Fig.1) and the box will need 2 MAS (Fig.2).

The distance between the 2 narrow extremities of the MAS shall imperatively be 80 mm minimum. The mesh used in our construction is A4 dimensions. Old mesh from a beehive floor can be used too.

For the main box, the cut to fit the MAS shall be centred on the end panels of the box, with cut dimensions as follow:135 x 197mm.

If your main box has hollow handles, as for some AUER boxes, you will need to use some extra mesh or plain pieces of plastic (from the bottom cut) to close them.

The Shallow box does not need any modification, it will receive the baits placed into containers (take away type containers).